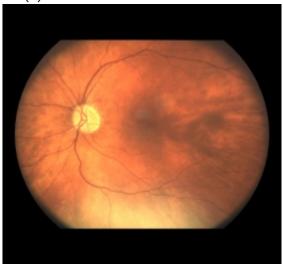

## **FUNDUS IMAGES AND DIAGNOSIS**

0S (L)

No diabetic retinopathy

OD (R)

No diabetic retinopathy