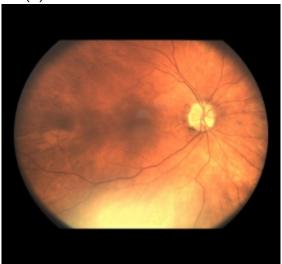

## **FUNDUS IMAGES AND DIAGNOSIS**

0S (L)

No diabetic retinopathy

OD (R)

No diabetic retinopathy